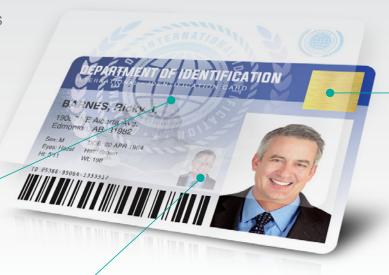

## Custom AlphaGuard Watermark

BARNES, Ricky J. 19087 NE Alberta Ave

DOB: 22 APR 1964

Edmonton, AB. 81982

Eyes: Hazel Hair: Brown

This patented technology adds a reflective hologram-like watermark over a printed card without requiring lamination or any additional supplies. When you order a Custom AlphaGuard design with your logo or artwork, it will be programmed in a secure facility that will lock the design to your printer's serial number—no other printer in the world will be able to reproduce your exclusive design. The PRO 750 includes 10 pre-set designs, or add up to 10 Custom AlphaGuard designs.

## Ghost Printing

Ghosting is a design technique that repeats a faint image of card elements behind the original card design. Commonly the ID photo is ghosted in the background, making the card very difficult to replicate. AlphaCard software offers ghosting and opacity effects that can be integrated to any card design to increase visual security.

## AlphaGuard Secure Gold Seal Cards

This cardstock includes a highly reflective gold seal which clearly highlights your Custom AlphaGuard design. The seal is clearly visible at up to 6 feet away, making the cards easy to verify and nearly impossible to duplicate.