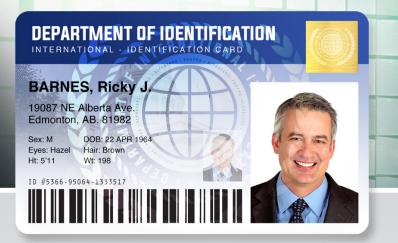

#### Custom AlphaGuard Watermark

This patented technology adds a reflective hologram-like watermark over a printed card without requiring lamination or any additional supplies. When you order a Custom AlphaGuard design with your logo or artwork, it will be programmed in a secure facility that will lock the design to your printer's serial number – no other printer in the world will be able to reproduce your exclusive design. The PRO 550 includes 4 pre-set designs, or add up to 4 Custom AlphaGuard designs.

#### AlphaGuard Secure Gold Seal Cards

This cardstock includes a highly reflective gold seal which clearly highlights the AlphaGuard watermark. The seal is clearly visible at up to 6 feet away, making the cards easy to verify and nearly impossible to duplicate.