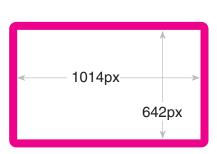

## Submit with attached file for R0058 orders

The file you attach along with this form must meet the below requirements or the order will be rejected.

\*The canvas size must be 1014 x 642 pixels or 3.38 in x 2.14 in

## PLEASE NOTE:

The canvas size is the actual printed card dimensions. You can have as many logos or images as you want as long as they fit in the canvas size. Where the logo or image is placed on the canvas is where it will print on the card.