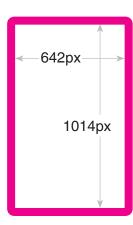

Select what oreintation needed: Landscape Portrait

Enter in the Rio Pro 360 serial number this order is for:

## Submit with attached file for R0058 orders

The file you attach along with this form must meet the below requirements or the order will be rejected.

\*The canvas size must be 1014 x 642 pixels or 3.38 in x 2.14 in

## PLEASE NOTE:

The canvas size is the actual printed card dimensions. You can have as many logos or images as you want as long as they fit in the canvas size. Where the logo or image is placed on the canvas is where it will print on the card.